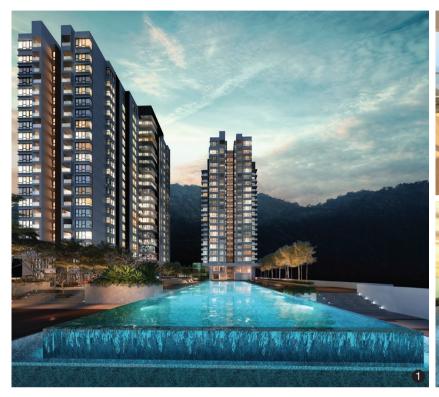

## A REFRESHING NEW POINT OF VIEW

- 1. Pool view
- 2. Gym
- 3. Yoga deck
- 4. Playground

Positioned high on the ridge above Batu Ferringhi, The Marin is set to bring a refreshing new point of view to the meaning of luxurious living.

Its high vantage point gives a breathtaking panoramic and most spectacular view of the Andaman Sea.

With only four units per floor, each unit becomes a corner unit with views of both the sea and the lush green forest.