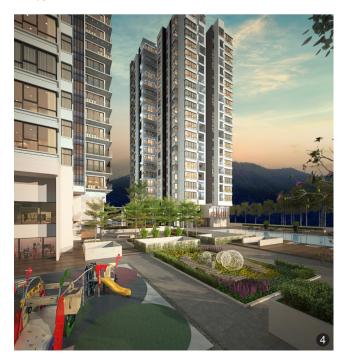

## A REFRESHING NEW POINT OF VIEW

- 1. Pool view
- 2. Gym
- 3. Yoga deck
- 4. Playground

Positioned high on the ridge above Batu Ferringhi, The Marin is set to bring a refreshing new point of view to the meaning of luxurious living.