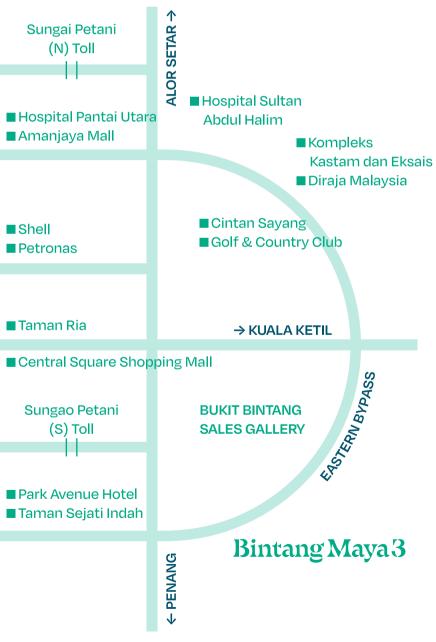

## Elevated Livability

Welcome home to Bintang Maya 3, a limited selection of 60 freehold units, double-storey wide frontage terrace homes. Bintang Maya 3 is set to elevate the livability of you and your loved ones through the enhanced security of single-entry community, set amidst verdant greenery and refreshing hillscape.

## Exceptionally Crafted

Our double-storey terrace homes are designed with contemporary wide frontage to optimise parking space.

## Exquisite Interior

The generous spatial planning of our homes allow for spacious living and dining areas to spend time with your family and friends, as well as generously-sized bedrooms for your private moments.