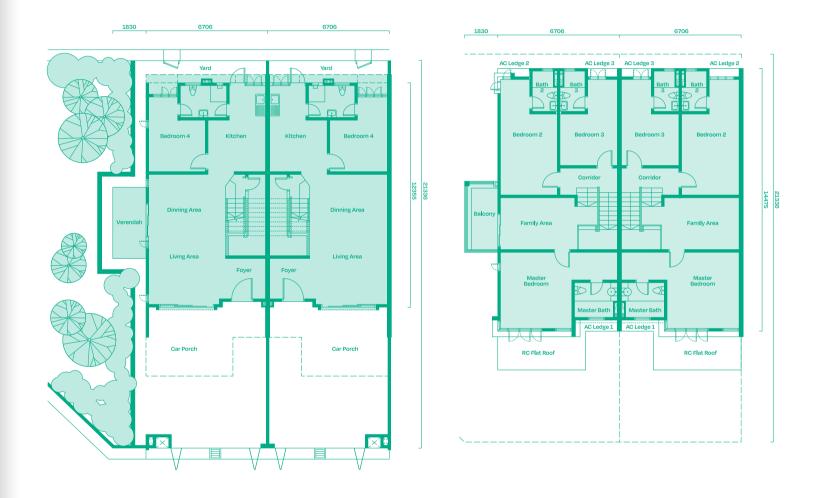

Whether you are single, newly-wedded, or a tri-generation family, you will find the perfect haven in one of our 60 freehold homes.

**Floor Plan** 

**Ground Floor** 

| Land Area     | Built-up    | 3+1 Beds |  |
|---------------|-------------|----------|--|
| 22' x 70'/75' | 2,100 sq ft | 4 Baths  |  |

**First Floor** 