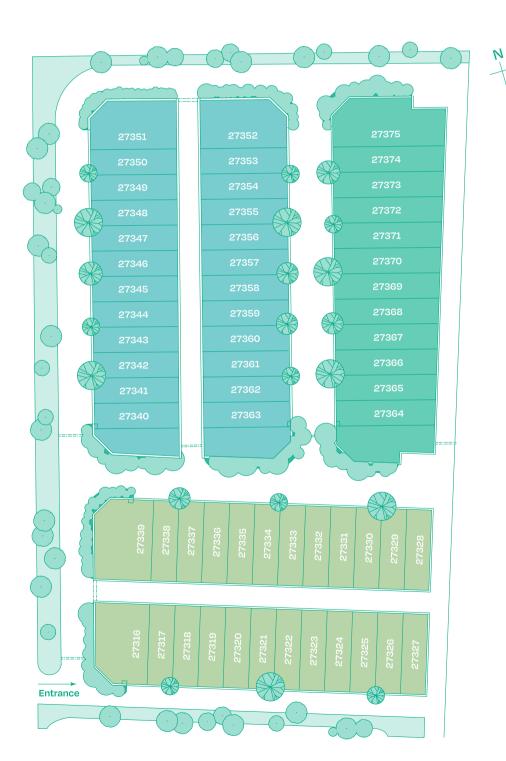

Whether you are single, newly-wedded, or a tri-generation family, you will find the perfect haven in one of our 60 freehold homes.

**Floor Plan** 

**Ground Floor** 

| Land Area     | Built-up    | 3+1 Beds |  |
|---------------|-------------|----------|--|
| 22' x 70'/75' | 2,100 sq ft | 4 Baths  |  |