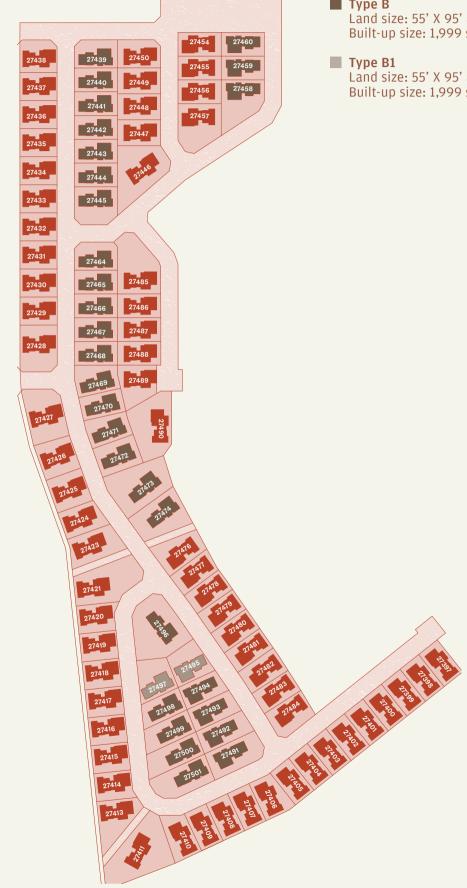

### SITE PLAN

- 📕 Туре А Land size: 55' X 95' and above Built-up size: 1,984 sq ft
- 📕 Туре В Land size: 55' X 95' and above Built-up size: 1,999 sq ft
- **Type B1** Land size: 55' X 95' and above Built-up size: 1,999 sq ft