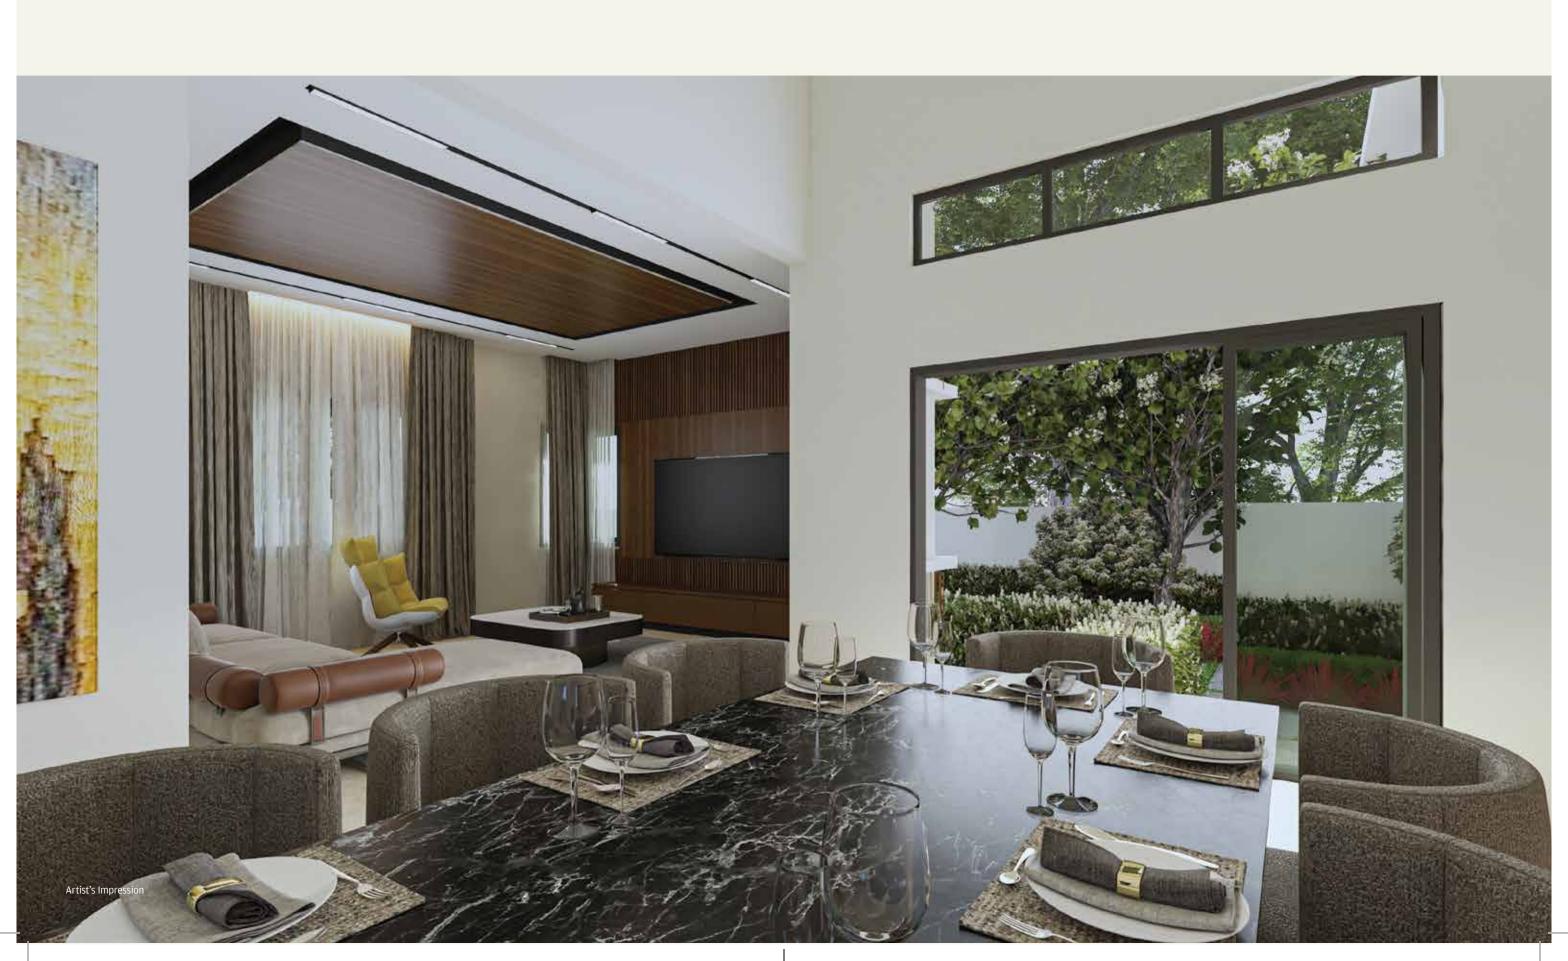

### HIGH-CEILING DINING

The high-ceiling dining area extends onto the outdoor space for optimum natural lighting.

### SEAMLESS SPACES

The bungalows are thoughtfully designed to provide a seamless interplay between spaces.