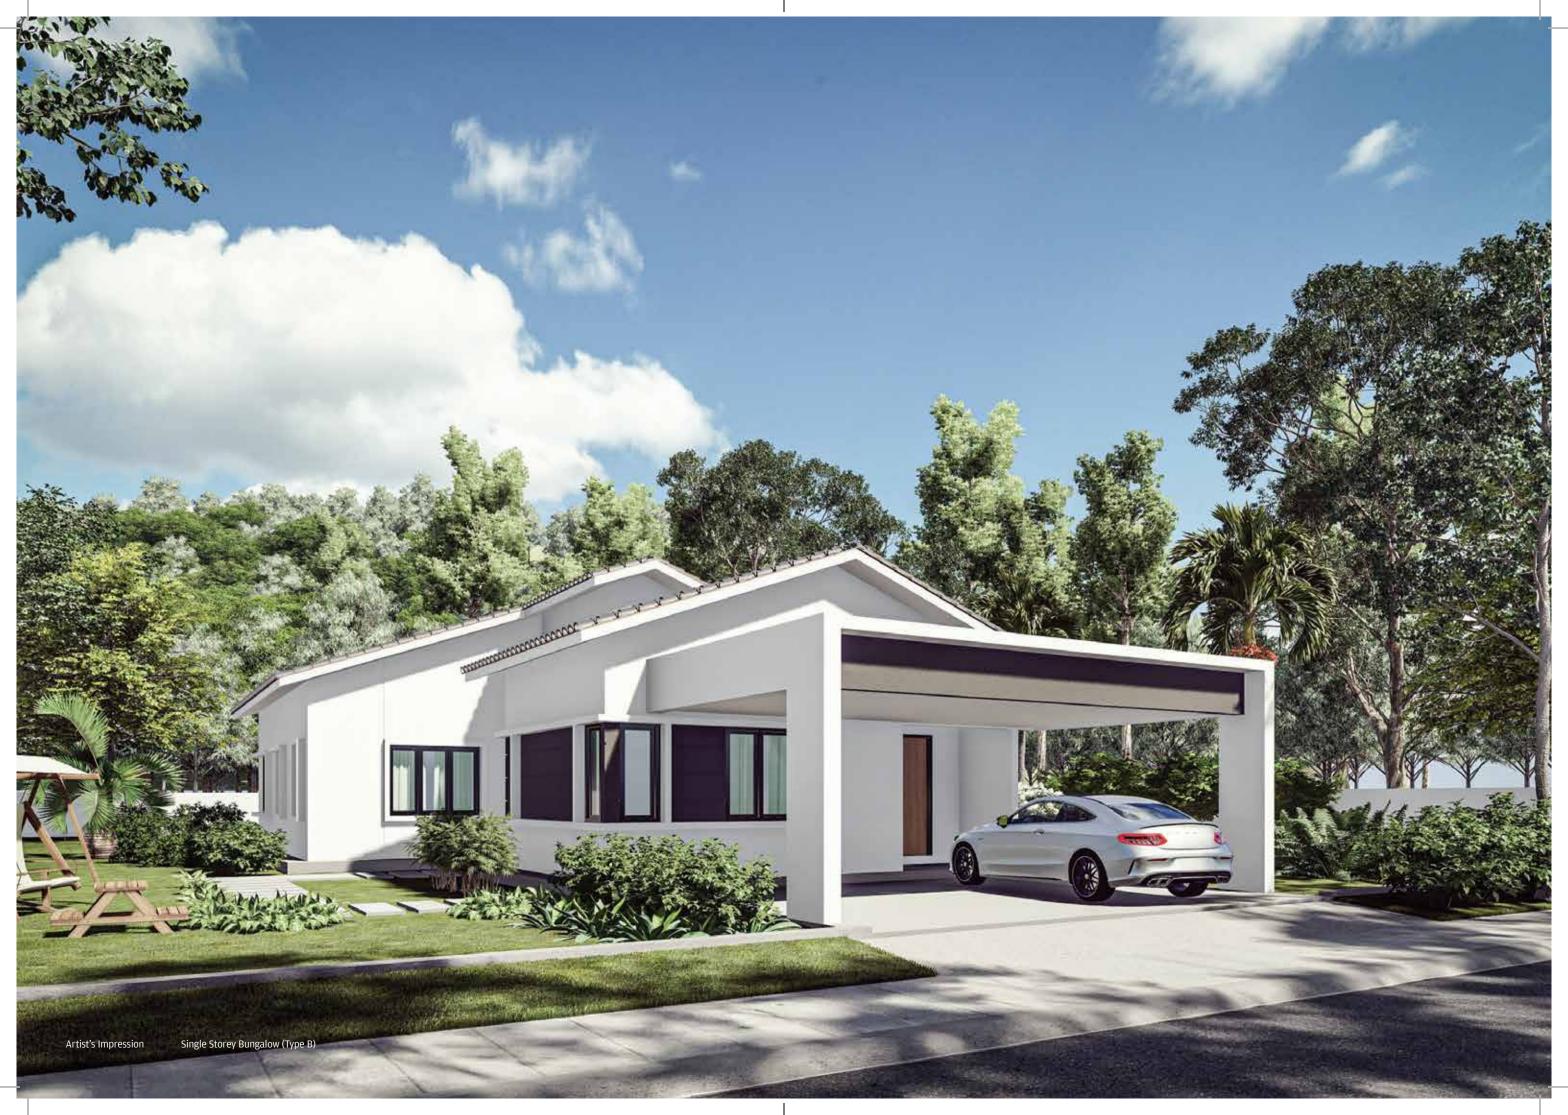

### HOME & STYLE

Ramlee at Bukit Bintang is a sprawling 21-acre freehold development, with 96 units of single storey bungalows built on elevated land. Here, you'll find homes that distinguish between interactive and private spaces for ideal living.

### TRANQUILITY

With two distinctive, yet equally enticing layouts, you'll find the perfect size and space to call home.