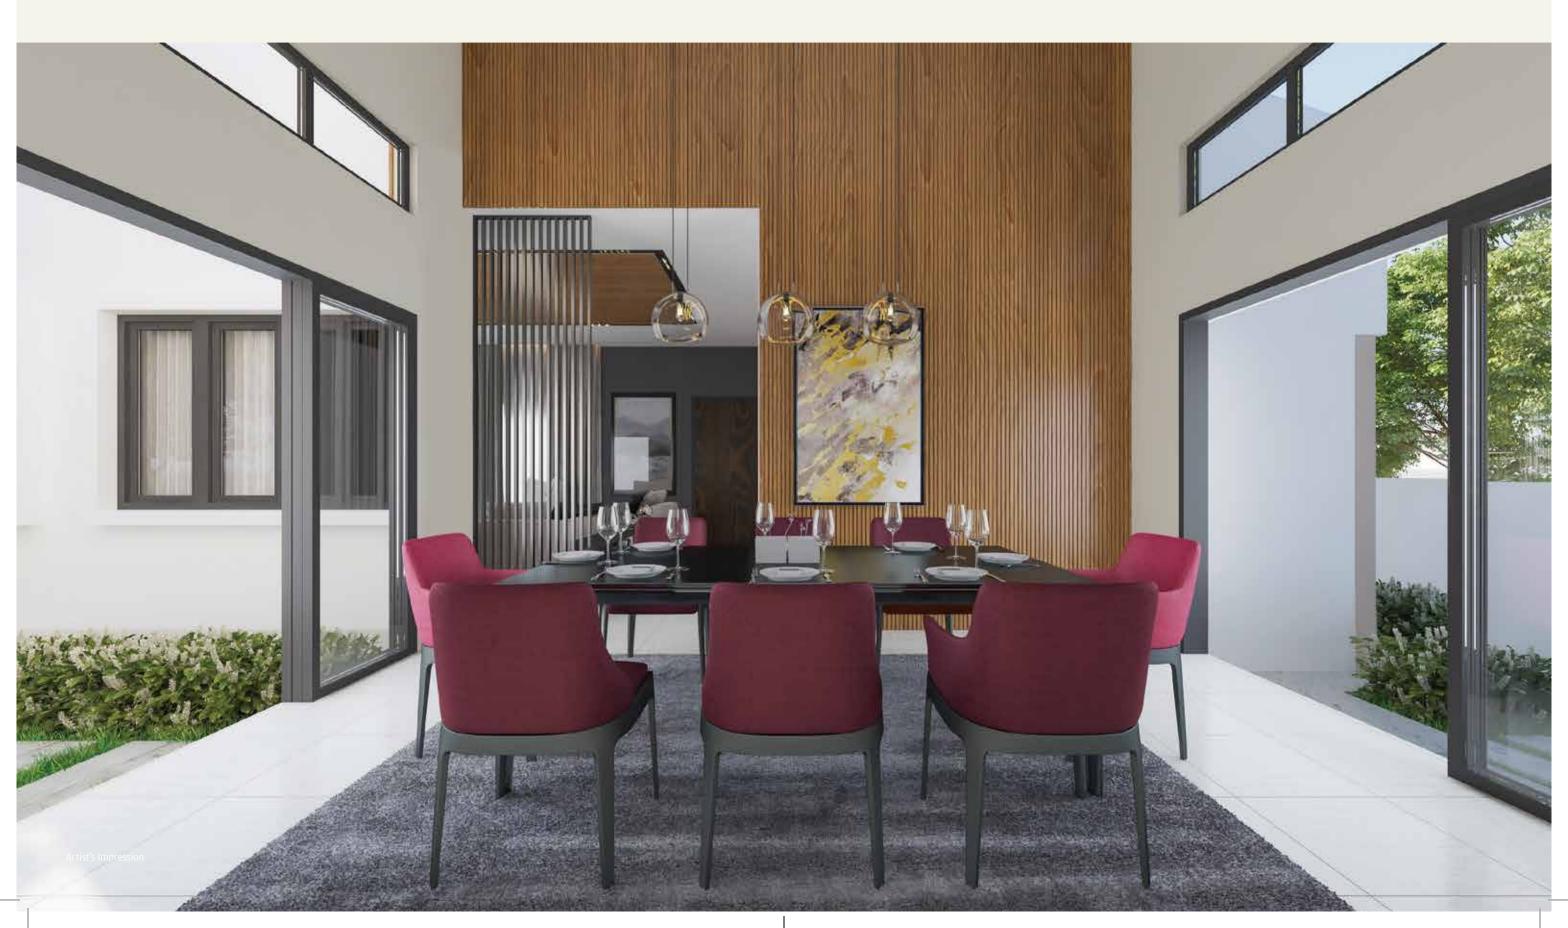

### HIGH-CEILING DINING

The high-ceiling dining area extends onto the outdoor space for optimum natural lighting.