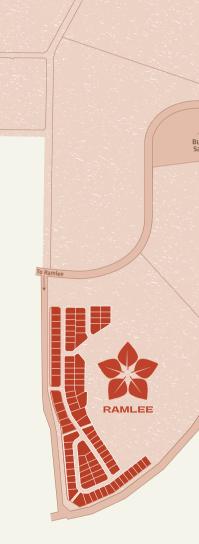

### SITE PLAN

- 📕 Туре А Land size: 55' X 95' and above Built-up size: 1,984 sq ft
- 📕 Туре В Land size: 55' X 95' and above Built-up size: 1,999 sq ft
- **Type B1** Land size: 55' X 95' and above Built-up size: 1,999 sq ft