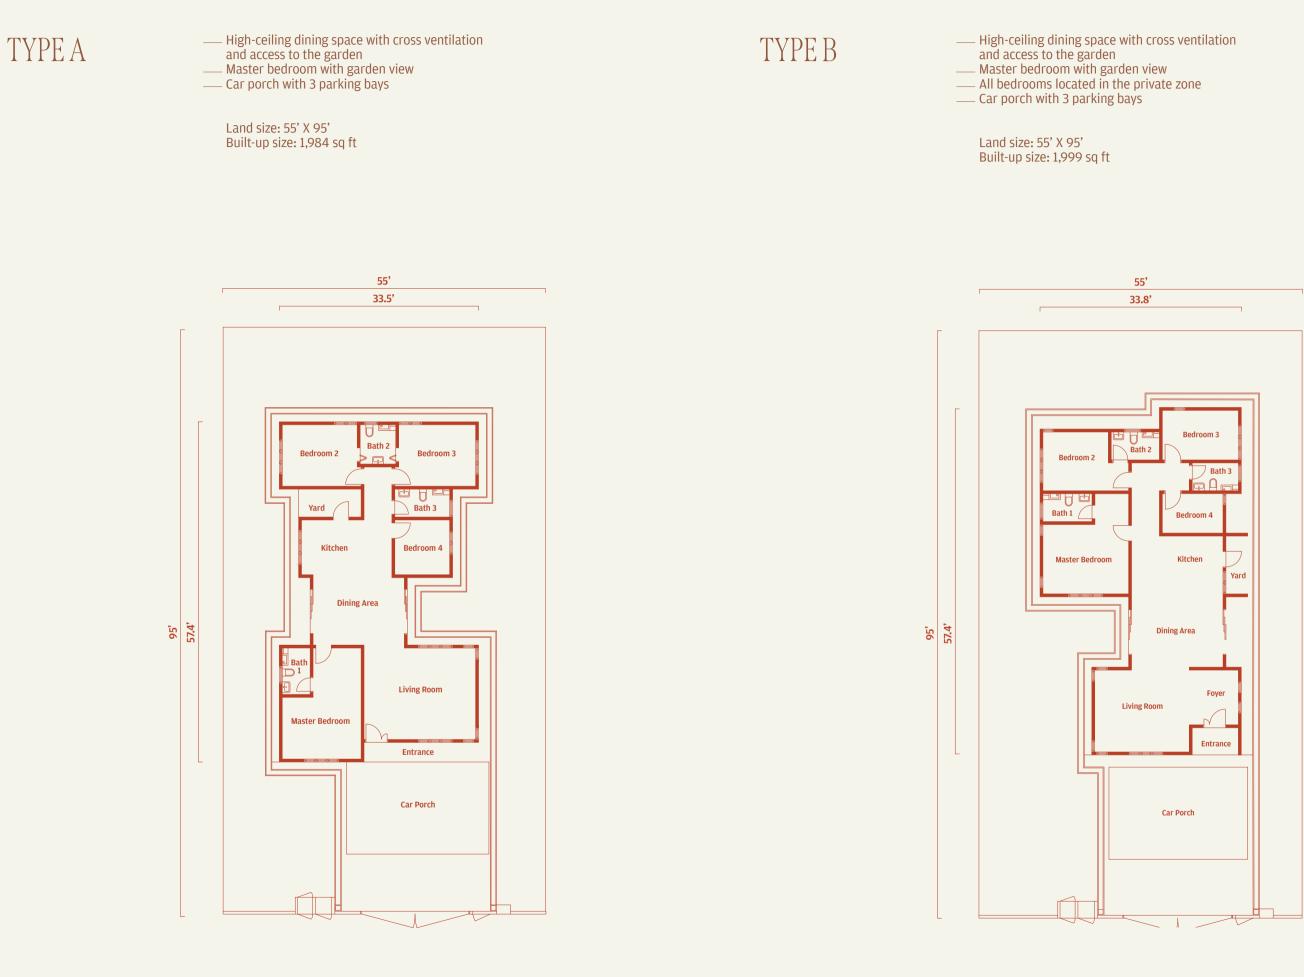

### SITE PLAN

- 📕 Туре А Land size: 55' X 95' and above Built-up size: 1,984 sq ft
- 📕 Туре В Land size: 55' X 95' and above Built-up size: 1,999 sq ft
- **Type B1** Land size: 55' X 95' and above Built-up size: 1,999 sq ft

### TRANQUILITY

With two distinctive, yet equally enticing layouts, you'll find the perfect size and space to call home.