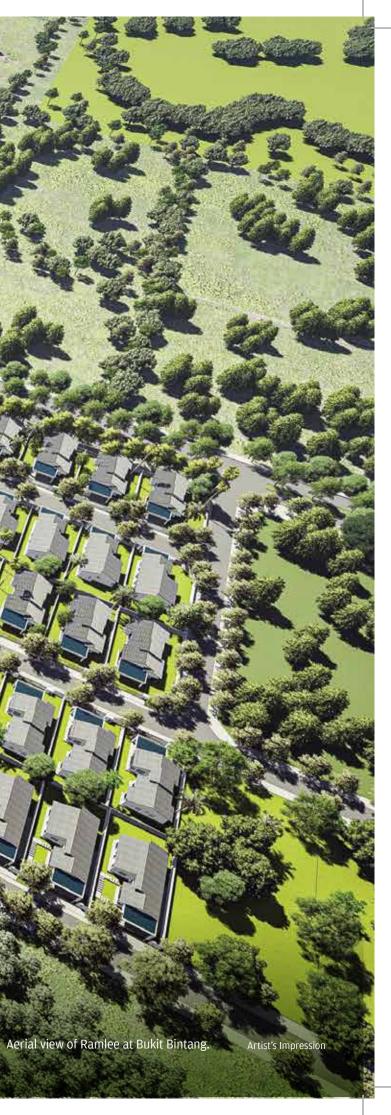

### HOME & STYLE

Ramlee at Bukit Bintang is a sprawling 21-acre freehold development, with 96 units of single storey bungalows built on elevated land. Here, you'll find homes that distinguish between interactive and private spaces for ideal living.